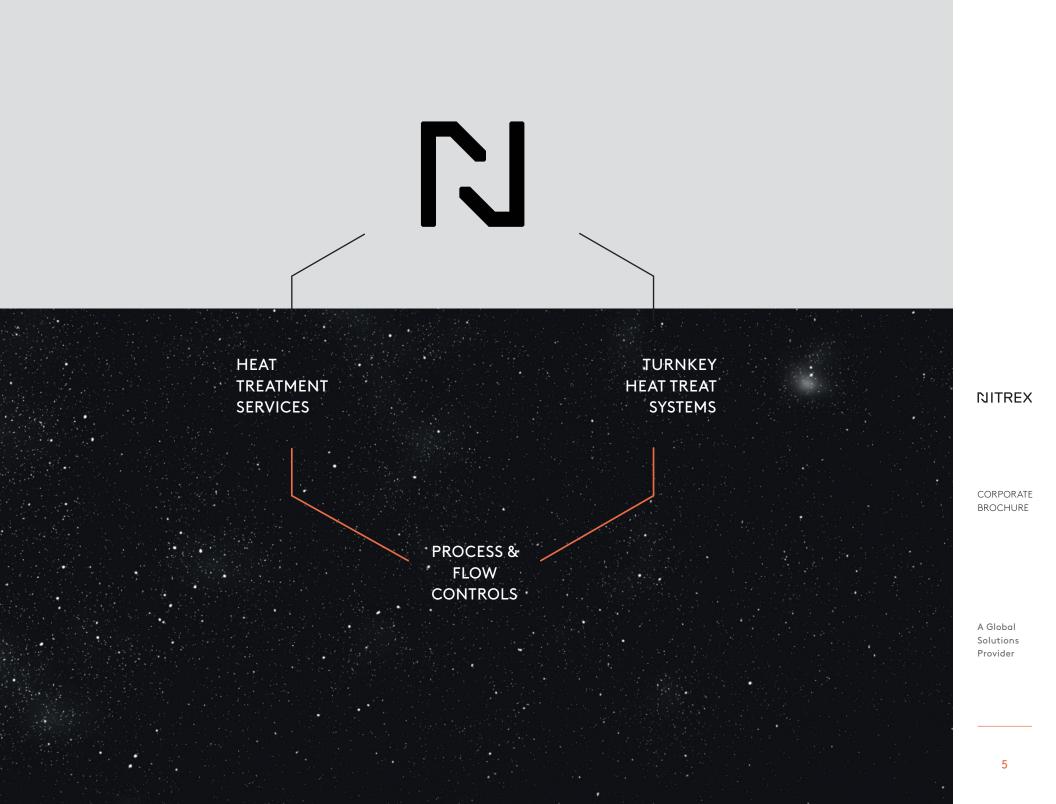

# NITREX A GLOBAL SOLUTIONS PROVIDER

NITREX is a unique, fully integrated metal surface treatment solutions provider, offering three business lines: furnaces, heat treatment services, and software and controls. For almost four decades, we've been setting standards and defining strength, providing customers with products and systems that last longer, and consistently performing better while meeting the highest industry standards.

# HEAT TREATMENT SERVICES

# TURNKEY HEAT TREAT SYSTEMS

# PROCESS & FLOW CONTROLS