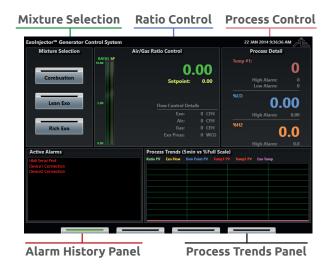

## **FEATURES & BENEFITS**

- Full-color touch screen
- Ratio controller
- Fuel-Injection control valve
- Integrated paperless chart recorder (5+ yr. data storage)
- Electronic air flow meter
- · Electronic gas flow meter
- Mixing blower
- Relief valve
- Air inlet filter
- Optional %H or %CO2 control
- Optional temperature display/logging
- · Large turndown capability
- Reduce operating costs
- Touch screen control interface
- Minimize generator setup/startup time
- Eliminate gas waste
- No lubrication required
- Precision ratio control